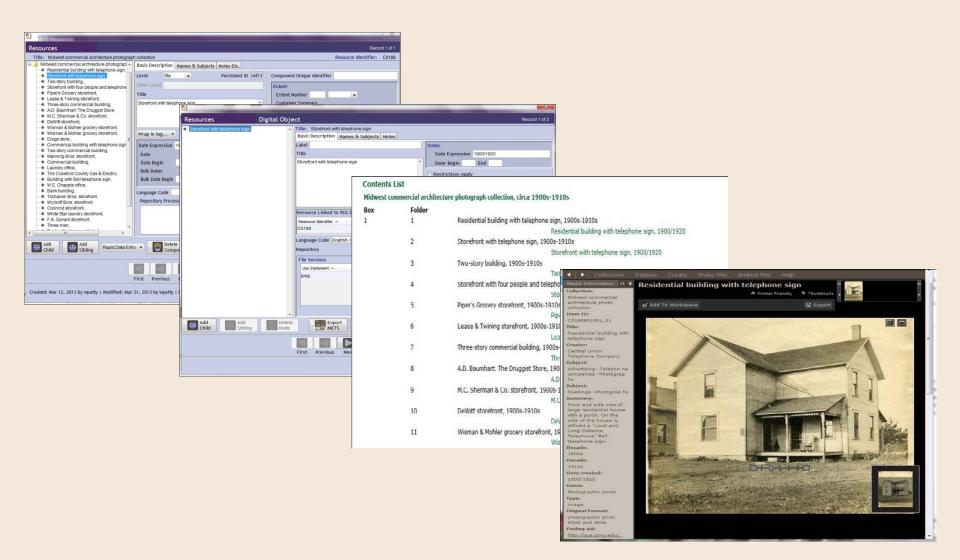

### Option 1: Enter Data into Digital Object Module and Export MODS

| burces Digital Ob        | oject                                                                 | Record 1 of 2                                              |                                        |                                                               |                            |                                         |                            |                                  |
|--------------------------|-----------------------------------------------------------------------|------------------------------------------------------------|----------------------------------------|---------------------------------------------------------------|----------------------------|-----------------------------------------|----------------------------|----------------------------------|
| ront with telephone sign | Title: Storefront with telephone sign                                 |                                                            |                                        |                                                               |                            |                                         |                            |                                  |
|                          | Basic Description Names & Subjects Notes                              |                                                            |                                        |                                                               |                            |                                         |                            |                                  |
|                          | Label                                                                 | Dates                                                      |                                        |                                                               |                            |                                         |                            |                                  |
|                          | Title                                                                 | Date Expression 1900/1920                                  |                                        |                                                               |                            |                                         |                            |                                  |
|                          | Storefront with telephone sign                                        | Date Begin End                                             |                                        |                                                               |                            |                                         |                            |                                  |
|                          |                                                                       | Restrictions Apply                                         |                                        |                                                               |                            |                                         |                            |                                  |
|                          |                                                                       | Object Type still image                                    | T Archivists' Toolkit - 2.0.0 - update | 12                                                            |                            |                                         |                            | 0                                |
|                          |                                                                       | Digital Object ID C0188801F01_02                           | III Archivists Toolkit - 200 - update  | 144                                                           |                            |                                         |                            |                                  |
|                          | Resource Linked to this Digital Object                                | EAD Dao Acutate                                            | Court Munt Man                         | Record 🔲 Reports 💽 Delete 🇮 Export MARC                       | (FTR)                      |                                         | Filter se                  | arch results                     |
|                          | Resource Identifier A Resource Title C0188 Midwest commercial archit. | EAD Dao Show                                               |                                        |                                                               | LEF                        | 1002 Coporciala                         | DC Dport upon care         |                                  |
|                          |                                                                       |                                                            | n Names                                | 📕 Digital Objects                                             |                            |                                         |                            |                                  |
| -, of sights of          | tannuan Cada Caalish Ional                                            | X                                                          | Subjects                               | 32 Record(s) found for search "Digital Object ID C            | ontains C0188*             |                                         |                            |                                  |
| ces Digital Ob           |                                                                       | Record 1 of 2                                              | Accessions                             | Tide                                                          | Object Type                |                                         | Date                       |                                  |
| ay building              | A Title: Two-story building                                           |                                                            | Resources                              | Residential building with telephone sign                      | still image                |                                         | 1900/1920                  |                                  |
|                          | Basic Description Names & Subjects Notes                              |                                                            |                                        | Storefront with telephone sign                                | still image                |                                         |                            |                                  |
|                          |                                                                       |                                                            | 🕮 Digital Objects                      | Two-story building                                            | stil image                 |                                         | 1900/1920                  |                                  |
|                          | Name Name Link Function<br>Central Union Telephone Company Creator    | Name Link Creator / Subject Role                           |                                        | Storefront with four people and telephone sign                | still image                |                                         | 1900/1920                  |                                  |
|                          | General Group Company Creator                                         |                                                            |                                        | Piper's Grocery storefront                                    | still image                | Save .                                  |                            |                                  |
|                          |                                                                       |                                                            |                                        | Lease & Twining storefront<br>Three-story commercial building | still image<br>still image |                                         |                            |                                  |
|                          |                                                                       |                                                            |                                        | AD: Baumhart. The Druggist Store                              | still image                | Save in                                 | HTML                       | • 🗊 📁 💷 •                        |
|                          |                                                                       |                                                            |                                        | M.C. Sherman & Co. storefront                                 | still image                | 100000                                  |                            |                                  |
|                          |                                                                       |                                                            |                                        | DeWitt storefront                                             | still image                | (Pro-                                   | METSworkshop               | T Withhold data marked "internal |
|                          |                                                                       |                                                            |                                        | Wisman & Mohler grocery storefront                            | still image                | 2                                       | anline .                   | House and the second             |
|                          |                                                                       | *                                                          |                                        | Wisman & Mohler grocery storefront                            | stil image                 | Recent Items                            |                            |                                  |
|                          | Edit Name Link Add Nar                                                | ne Link Remove Name Link                                   |                                        | Drugs store                                                   | still image                | NELLIN INCOM                            |                            |                                  |
|                          |                                                                       |                                                            |                                        | Commerical building with telephone sign                       | still image                | -                                       |                            |                                  |
|                          | Subjects                                                              |                                                            |                                        | Two-story commercial building                                 | still image                |                                         |                            |                                  |
|                          | Subject                                                               |                                                            |                                        | Manning Bros. storefront                                      | still image                | Desktop                                 |                            |                                  |
|                          | Advertising-Telephone companies-Photographs.                          |                                                            |                                        | Commercial building                                           | still image                |                                         |                            |                                  |
|                          | Sandusky (Ohio)<br>StorefrontsPhotographs.                            |                                                            |                                        | Laundry office                                                | still image                | 14                                      |                            |                                  |
|                          | Storeione-Pholographe.                                                | ×                                                          |                                        | The Crawford County Cas & Electric                            | still image                |                                         |                            |                                  |
|                          |                                                                       |                                                            |                                        | Building with Bell Mephane sign                               | still image                | My Documents                            |                            |                                  |
| ces Digital Obj          | ject                                                                  | Record 1 of 2                                              |                                        | W.E. Chapple office                                           | still image                | 100000000000000000000000000000000000000 |                            |                                  |
| irv building             | Title: Two-story building                                             |                                                            |                                        | Bank building                                                 | still image                |                                         |                            |                                  |
|                          | Basic Description Names & Subjects Notes                              |                                                            |                                        | Tschanen Bros. storetront                                     | still image                |                                         |                            |                                  |
|                          | Туре Тібе                                                             | Content                                                    |                                        | Wyckoff Bros. storefront                                      | still image                | Computer                                |                            |                                  |
|                          | Abstract                                                              | Front view of two-story building. Not cl                   |                                        | Coonrod storefront                                            | still Image                |                                         | 1                          |                                  |
|                          | Dimensions note                                                       | 4x5                                                        |                                        | White Star laundry storefront                                 | still image                |                                         | Folder name: C:leadeb411ML | Save                             |
|                          | General Physical Description note Use Restrictions                    | photographic print<br>Public domain. There are no known re |                                        | F.A Gonant storefront                                         | still image                |                                         |                            |                                  |
|                          | General Physical Description note Original Format                     | black and white                                            |                                        | Three men                                                     | still image                | Network                                 | Files of type. All Files   | • Cano                           |
|                          | Existence and Location of Originals note                              | Bax 1, folder 2                                            |                                        | Desk with chairs and telephone                                | still image                |                                         |                            |                                  |
|                          |                                                                       |                                                            |                                        | House with telephone sign                                     | stillimage                 |                                         | N PROVINE VA               | 11                               |
|                          |                                                                       |                                                            |                                        | House with telephone sign                                     | still image                |                                         |                            |                                  |
|                          |                                                                       |                                                            |                                        | Three men gooling around                                      | still image                |                                         | 1900/1920                  |                                  |
|                          |                                                                       |                                                            |                                        |                                                               |                            |                                         |                            |                                  |