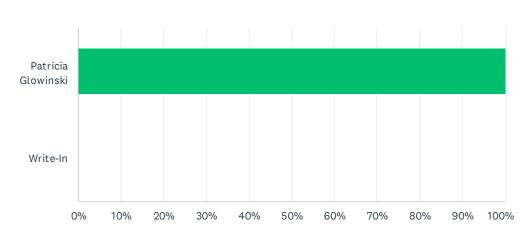

## Q2 Steering Committee Member (Select One)

| ANSWER CHOICES     | RESPONSES |    |
|--------------------|-----------|----|
| Patricia Glowinski | 100.00%   | 21 |
| Write-In           | 0.00%     | 0  |
| TOTAL              |           | 21 |