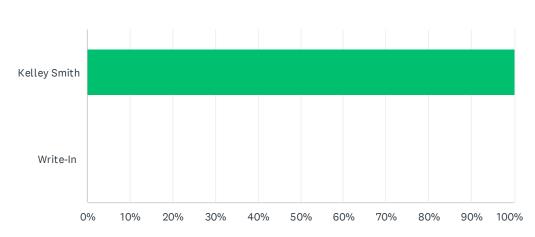

## Q1 Vice Chair/Chair-Elect (Select One)

| ANSWER CHOICES | RESPONSES |    |
|----------------|-----------|----|
| Kelley Smith   | 100.00%   | 21 |
| Write-In       | 0.00%     | 0  |
| TOTAL          |           | 21 |