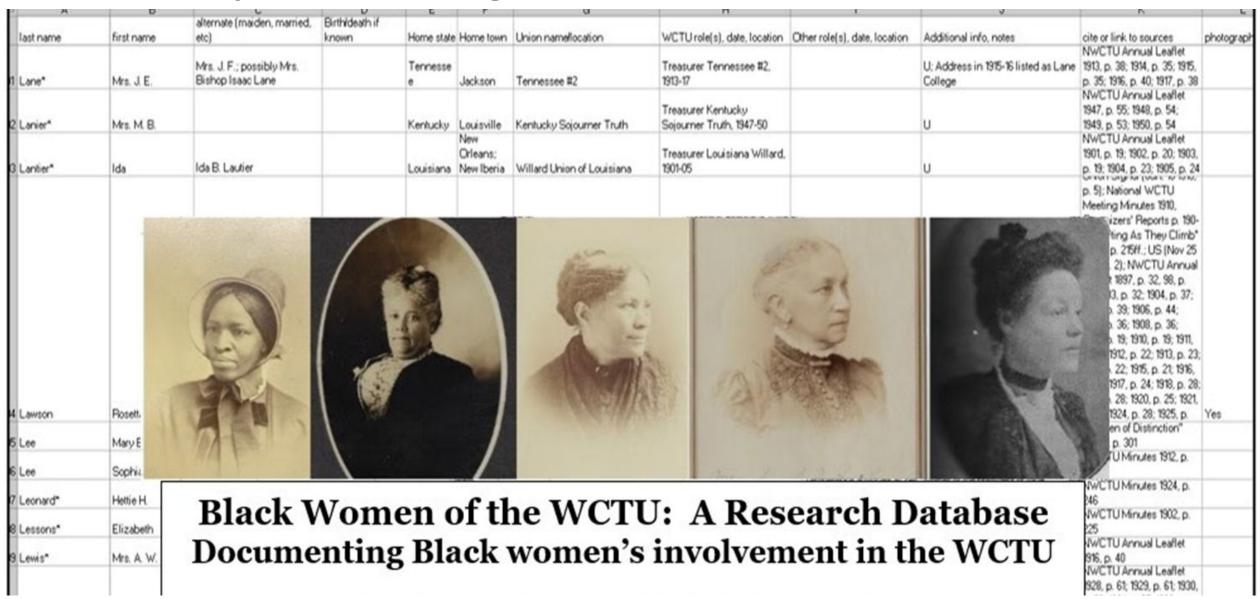

SAA Research Forum, July 19, 2023
Presenter: Janet Olson, Archivist
Frances Willard House Museum & WCTU Archives
Evanston IL http://www.franceswillardhouse.org

### Who we are



Frances Willard House Museum 1730 Chicago Ave, Evanston IL

The WCTU Archives...in the WCTU Administration Building, behind the House Museum



at the Center for Women's History and Leadership



## A Little Context for our Current Project



https://scalar.usc.edu/works/willard-and-wells/index

### **Current Project: Creating a Database from Archival Sources**



## WCTU ARCHIVES SOURCES

WCTU OF
PENNSYLVANIA
ANNUAL REPORT,
1885:
DIRECTORY OF
UNIONS

#### Directory of Unions. Names and Addresses of County Presidents, see list of State Vice Presidents, page 3. Allegheny County. Name and Location. President. pin-burgh-Central, . Corresponding Secretary Mrs. Wm. M. Gormley, Mrs. R. H. Jones, 66 North Av., Allegheny, 267 Main Street. East End. . . . Mrs. W. C. Moreland. Mrs. W. V. Hughes, Forbes Street. Larimer Avenue Mrs. A. F. Bryce, . Mrs. E. J. McMillen. Mrs. Margaret Youngson, .\* South Side, Mrs. D. C. Williams. Smithfield Street, 21st St. and Wright's Ay. Colored. Mrs. R. J. Smith. Mrs. L. S. Johns, Lawrenceville, Mrs. W. H. Wrigley, Mrs. F. L. Swift, . . . . . Allegheny, . Mrs. E. D. C. Mair. 263 North Avenue. North Diamond St. Mrs. R. D. Bow