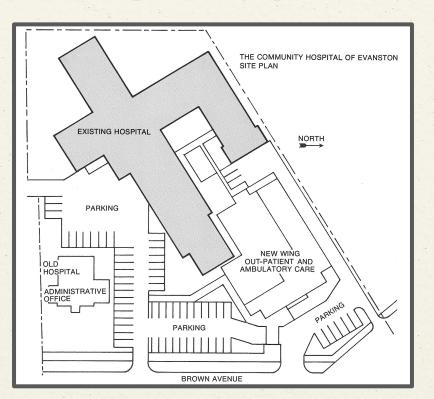

### **Community Hospital Closes**

Diagram of a proposed \$2.1 million, 33,000 square-foot expansion to the hospital that would increase ambulatory services, medical care and treatments not requiring overnight stays. The proposed expansion never came to fruition. (c. 1975)