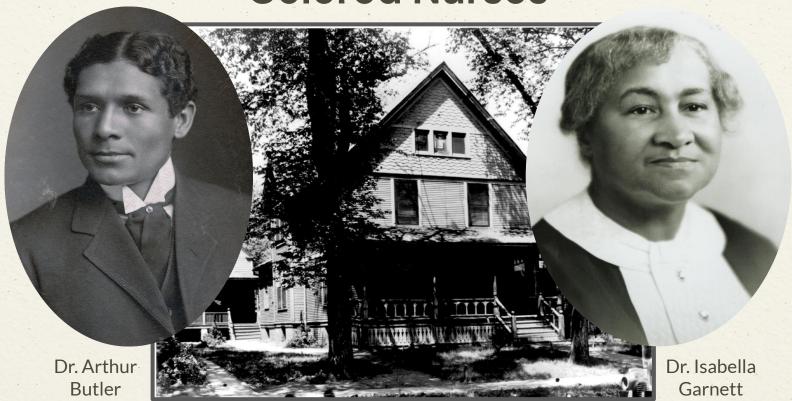

# Evanston Sanitarium and Training School for Colored Nurses

Evanston Sanitarium, the home-turned-hospital