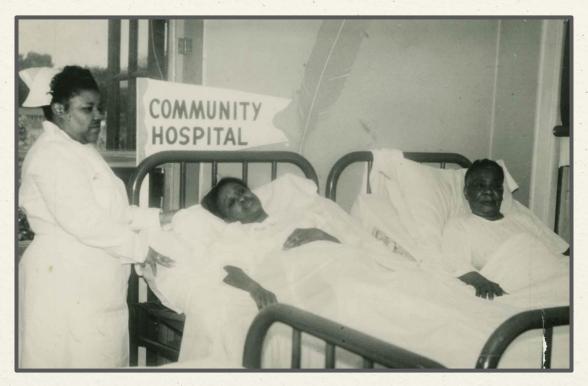

## **Community Hospital**

A nurse tends to two patients a few years after the name "Community Hospital" was first adopted. (c. 1935)