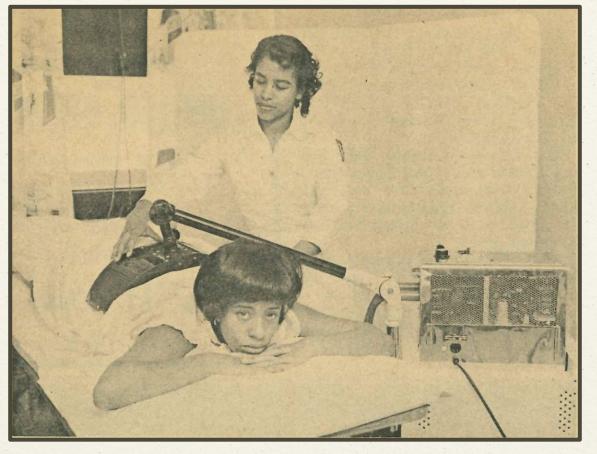

#### The New Community Hospital

Thousands attend the new hospital dedication, the crowd overflowing into the parking lot. (1952)

Community Hospital patient receives treatment in the hospital's Physical Therapy department. (1959)