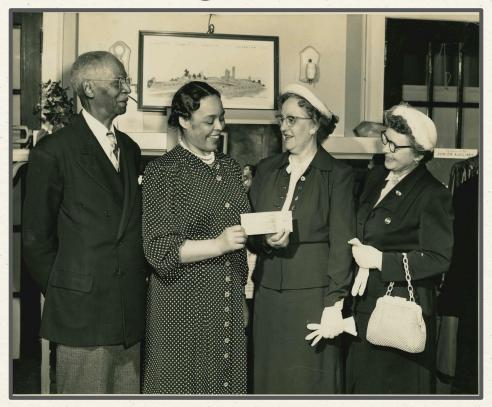

#### **Fundraising and Pushback**

Dr. Hill (second from left) accepts a donation for the construction of the new Community Hospital at a fundraising event. A sketch of the proposed hospital can be seen behind her. (c. 1949)