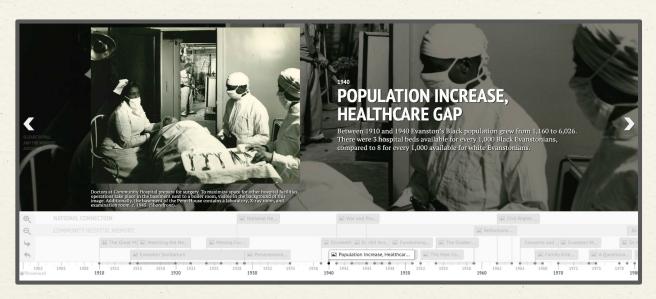

# More Than Just A Hospital: Community Hospital and Health Inequality in Evanston, Illinois

By George Krupkin

Mentors: Dr. Waseem Bin-Kasim and Dr. Amanda Kleintop

## **Community Hospital**



A nurse tends to two patients a few years after the name "Community Hospital" was first adopted. (c. 1935)

#### Research!









# SHOREFRONT

Collect | Preserve | Educate



## **Community Hospital Timeline**





Scan to access digital exhibit!

# Evanston Sanitarium and Training School for Colored Nurses



Evanston Sanitarium, the home-turned-hospital

#### Perseverance and Growth



Dr. Rudolph Penn's House, the first location of Community Hospital (c. 1940)



Basement Surgery in Community Hospital (c. 1945)

#### **Fundraising and Pushback**



Dr. Hill (second from left) accepts a donation for the construction of the new Community Hospital at a fundraising event. A sketch of the proposed hospital can be seen behind her. (c. 1949)

#### The New Community Hospital



Thousands attend the new hospital dedication, the crowd overflowing into the parking lot. (1952)



Community Hospital patient receives treatment in the hospital's Physical Therapy department. (1959)



Dr. Hill and a medical s