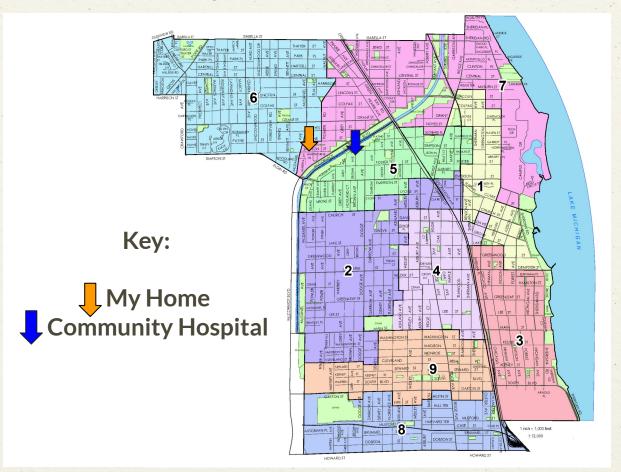

in the hospital's Physical Therapy department. (1959)



Dr. Hill and a medical staff member in the midst of daily hospital routines. (c. 1960's)

### **Community Hospital Closes**

Diagram of a proposed \$2.1 million, 33,000 square-foot expansion to the hospital that would increase ambulatory services, medical care and treatments not requiring overnight stays. The proposed expansion never came to fruition. (c. 1975)



#### **Hill Arboretum Apartments**



The Hill Arboretum Apartments, which provides affordable housing for adults with physical and mental disabilities and is named for the late Dr. Hill. The apartments facade still mirrors that of Community Hospital. (2023)



A nurse checks in on two children in Community Hospital's pediatric unit. (1965)

#### Map of Evanston, Illinois





Dr. Kasim



# Thank you!





Dr. Kleintop