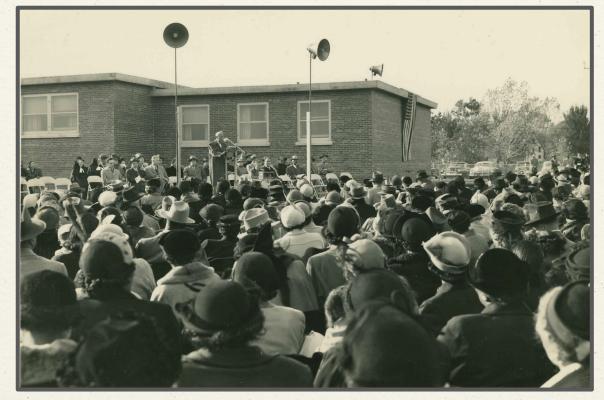

#### The New Community Hospital

Thousands attend the new hospital dedication, the crowd overflowing into the parking lot. (1952)

Community Hospital patient receives treatment in the hospital's Physical Therapy department. (1959)