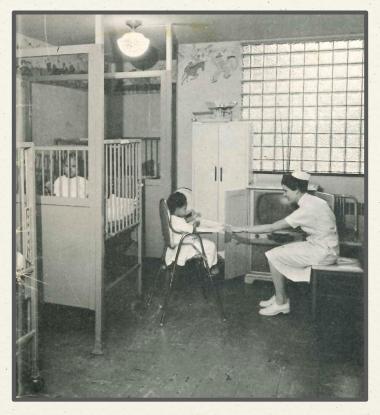

A nurse checks in on two children in Community Hospital's pediatric unit. (1965)