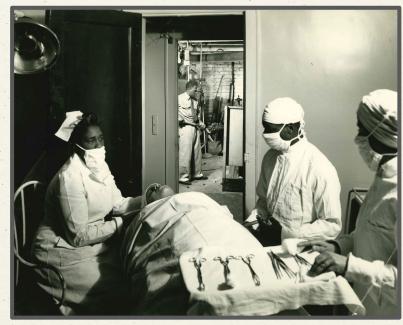

#### Perseverance and Growth

Dr. Rudolph Penn's House, the first location of Community Hospital (c. 1940)

Basement Surgery in Community Hospital (c. 1945)