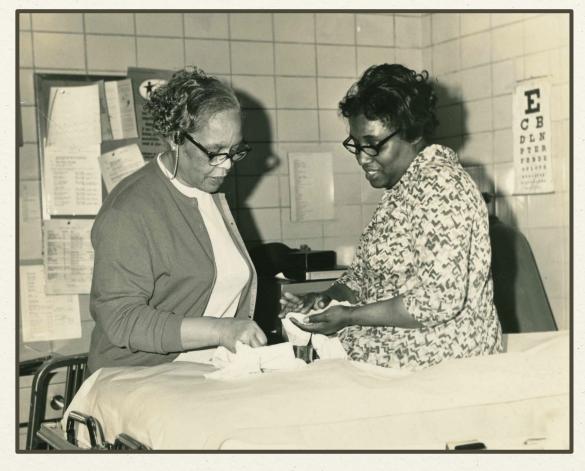

Dr. Hill and a medical staff member in the midst of daily hospital routines. (c. 1960's)