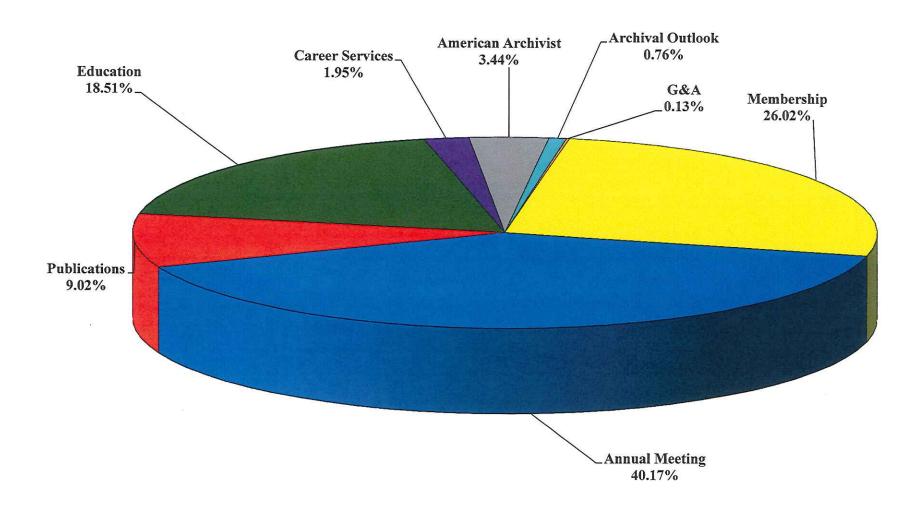

%)    | (6,468.80)  | (8.73%)    |
| General & Administrative | 287,023.78   | 265,543.21   | 280,731.91   | 21,480.57     | 8.09%      | 6,291.87    | 2.24%      |
| Advocacy                 | 36,582.49    | 22,543.82    | 52,113.92    | 14,038.67     | 62.27%     | (15,531.43) | (29.80%)   |
| Governance               | 58,479.70    | 65,945.68    | 54,960.63    | (7,465.98)    | (11.32%)   | 3,519.07    | 6.40%      |
| Total Expenses           | 1,470,031.94 | 1,403,249.88 | 1,515,352.84 | 66,782.06     | 4.76%      | (45,320.90) | (2.99%)    |
| Total Net Gain/(Loss)    | 169,336.35   | 103,655.70   | 94,641.32    | 65,680.65     | 63.36%     | 74,695.03   | 78.92%     |

## Cost Center Revenues vs. Expenses





## **Revenues By Cost Center**





## **SAA Revenues by Cost Center**



## **Expenses By Cost Center**





## **SAA Expenses by Cost Center**



#### Society of American Archivists Consolidated Statement of Activities For the Six Months Ending December 31, 2013

|                                          | Year-To-Date | Year-To-Date Budget | This Year Vs. | This Year Vs. Last Year |                     | s. Budget   |            |
|------------------------------------------|--------------|---------------------|---------------|-------------------------|---------------------|-------------|------------|
|                                          | 12/31/13     | 12/31/12            | 12/31/13      | \$ Variance             | % Variance          | \$ Variance | % Variance |
| Income                                   |              |                     |