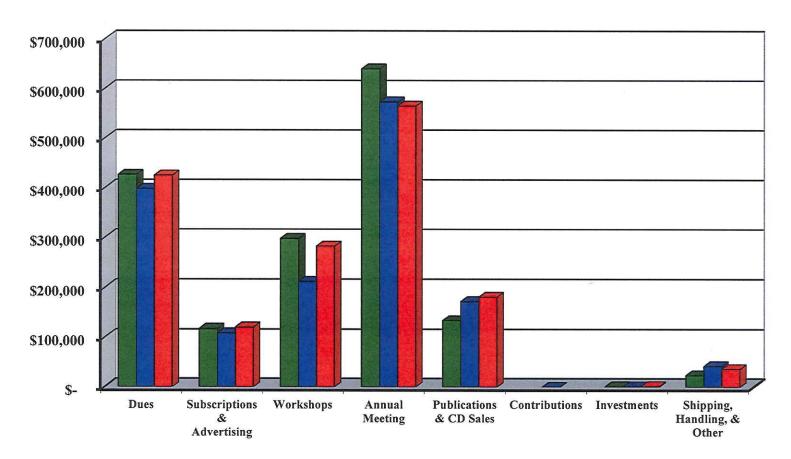

#### Society of American Archivists Consolidated Statement of Activities For the Six Months Ending December 31, 2013

|                                          | Year-To-Date | Year-To-Date Budget | This Year Vs. | This Year Vs. Last Year |                     | s. Budget   |            |
|------------------------------------------|--------------|---------------------|---------------|-------------------------|---------------------|-------------|------------|
|                                          | 12/31/13     | 12/31/12            | 12/31/13      | \$ Variance             | % Variance          | \$ Variance | % Variance |
| Income                                   |              |                     |               |                         |                     |             |            |
| Dues                                     | \$426,410.58 | \$398,259.20        | \$424,816.36  | \$28,151.38             | 7.07%               | \$1,594.22  | 0.38%      |
| Subscriptions & Advertising              | 117,269.25   | 108,660.25          | 120,009.97    | 8,609.00                | 7.92%               | (2.740.72)  | (2.28%)    |
| Workshops                                | 297,642.18   | 211,982.00          | 282,329.00    | 85,660.18               | 40.41%              | 15,313.18   | 5.42%      |
| Annual Meeting                           | 639,606.41   | 573,204.50          | 564,610.04    | 66,401.91               | 11.58%              | 74,996.37   | 13.28%     |
| Publications & CD Sales                  | 133,890.33   | 172,020.32          | 181,045.69    | (38,129.99)             | (22.17%)            | (47,155.36) | (26.05%)   |
| Contributions                            |              | 100.00              |               | (100.00)                | (100.00%)           |             | 0.00%      |
| Investments                              | 1,332.61     | 970.24              | 1,365.00      | 362.37                  | 37.35%              | (32.39)     | (2.37%)    |
| Shipping, Handling, & Other              | 23,216.93    | 41,709.07           | 35,818.10     | (18,492.14)             | (44.34%)            | (12,601.17) | (35.18%)   |
| Total Income                             | 1,639,368.29 | 1,506,905.58        | 1,609,994.16  | 132,462.71              | 8.79%               | 29,374.13   | 1.82%      |
| Expenses                                 |              |                     |               |                         |                     |             |            |
| Salaries, Wages, & Benefits              | 471,075,05   | 435,768.07          | 472,477.89    | 35,306.98               | 8.10%               | (1,402,84)  | (0.30%)    |
| Office Occupancy & Utilities             | 48,600.39    | 48,482.20           | 47,238.19     | 118.19                  | 0.24%               | 1,362.20    | 2.88%      |
| Services                                 | 593,191.68   | 582,963.03          | 626,978,38    | 10,228.65               | 1.75%               | (33,786.70) | (5.39%)    |
| Supplies                                 | 13,445.48    | 9,715.39            | 10,891.33     | 3,730.09                | 38.39%              | 2,554.15    | 23.45%     |
| Travel                                   | 81,613.61    | 73,130.64           | 94,176.50     | 8,482.97                | 11.60%              | (12,562.89) | (13.34%)   |
| Leases, Rentals, & Licenses              | 11,537.24    | 12,676.22           | 24,367.57     | (1,138.98)              | (8.99%)             | (12,830.33) | (52.65%)   |
| Taxes, Dues, & Subscriptions             | 22,070.22    | 12,405.00           | 9,186.00      | 9,665.22                | 77.91% <sup>°</sup> | 12,884.22   | 140.26%    |
| Depreciation, Cost of Goods Sold & Other | 228,498.27   | 228,109.33          | 230,036.98    | 388.94                  | 0.17%               | (1,538.71)  | (0.67%)    |
| Total Expenses                           | 1,470,031.94 | 1,403,249.88        | 1,515,352.84  | 66,782.06               | 4.76%               | (45,320.90) | (2.99%)    |
| Net Gain or (Loss)                       | 169,336.35   | 103,655.70          | 94,641.32     | 65,680.65               | 63.36%              | 74,695.03   | 78.92%     |

## **Operations Revenue Comparison**

## **Revenues By Cost Center**

## **SAA Revenues by Cost Center**