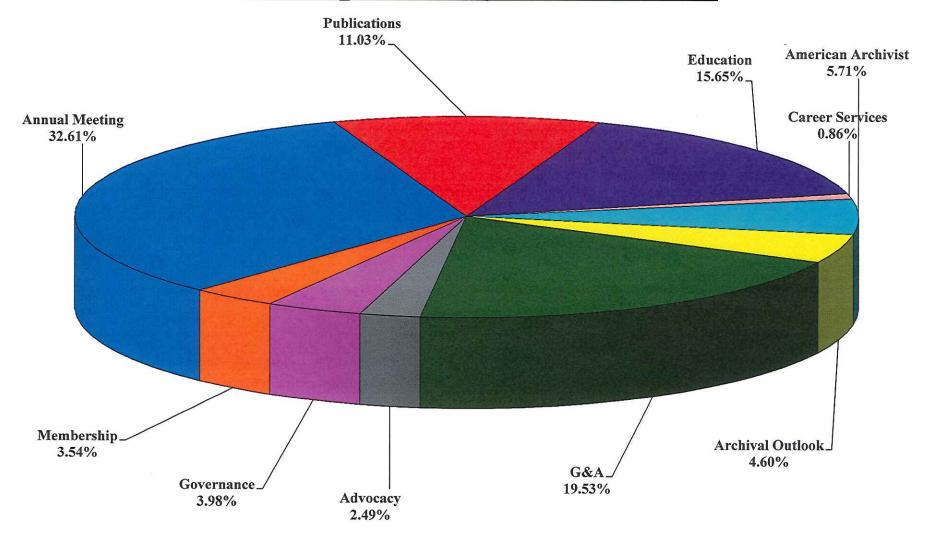

#### Society of American Archivists SAA Net Gain Or Loss By Cost Center For the Six Months Ending December 31, 2013

|                          | Year-To-Date | Year-To-Date | Budget       | This Year Vs. Last Year |            | This Year Vs. Budget |            |
|--------------------------|--------------|--------------|--------------|-------------------------|------------|----------------------|------------|
|                          | 12/31/13     | 12/31/12     | 12/31/13     | \$ Variance             | % Variance | \$ Variance          | % Variance |
| Operations               |              |              |              |                         |            |                      |            |
| Membership               | \$374,500.87 | \$345,364.81 | \$377,844.17 | \$29,136.06             | 8,44%      | (\$3,343.30)         | (0.88%)    |
| Annual Meeting           | 179,170.91   | 117,122.88   | 93,968.05    | 62,048.03               | 52.98%     | 85,202.86            | 90.67%     |
| Publications             | (14,279.64)  | 28,546.63    | 31,289.50    | (42,826.27)             | (150.02%)  | (45,569.14)          | (145.64%)  |
| Education                | 73,338.47    | 38,599.33    | 45,649.46    | 34,739.14               | 90.00%     | 27,689.01            | 60.66%     |
| Career Services          | 19,298.87    | 14,313.49    | 15,313.03    | 4,985.38                | 34.83%     | 3,985.84             | 26.03%     |
| American Archivist       | (27,513.37)  | (31,393.76)  | (23,249.92)  | 3,880.39                | (12.36%)   | (4,263,45)           | 18.34%     |
| Archival Outlook         | (55,227.40)  | (55,961.31)  | (59,981.51)  | 733.91                  | (1.31%)    | 4,754.11             | (7.93%)    |
| General & Administrative | (284,890.17) | (264,446.87) | (279,366.91) | (20,443.30)             | 7.73%      | (5,523.26)           | 1.98%      |
| Advocacy                 | (36,582.49)  | (22,543.82)  | (51,863.92)  | (14,038.67)             | 62.27%     | 15,281.43            | (29.46%)   |
| Governance               | (58,479.70)  | (65,945.68)  | (54,960.63)  | 7,465.98                | (11.32%)   | (3,519.07)           | 6.40%      |
| Total Net Gain/(Loss)    | 169,336.35   | 103,655.70   | 94,641.32    | 65,680.65               | 63.36%     | 74,695.03            | 78.92%     |

## Net Gain Or Loss By Cost Center Group

## Net Gain Or Loss By Cost Center