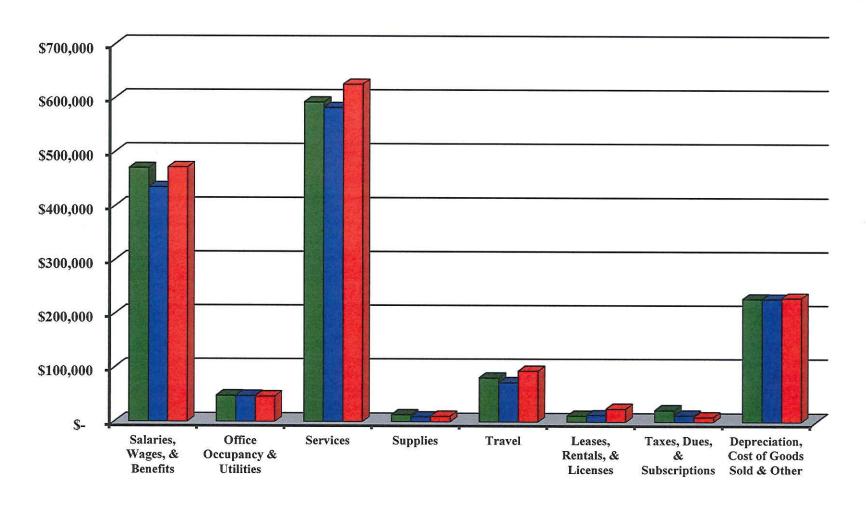

#### Society of American Archivists Consolidated Statement of Activities For the Six Months Ending December 31, 2013

|                                          | Year-To-Date | Year-To-Date Budget | This Year Vs. | This Year Vs. Last Year |                     | s. Budget   |            |
|------------------------------------------|--------------|---------------------|---------------|-------------------------|---------------------|-------------|------------|
|                                          | 12/31/13     | 12/31/12            | 12/31/13      | \$ Variance             | % Variance          | \$ Variance | % Variance |
| Income                                   |              |                     |               |                         |                     |             |            |
| Dues                                     | \$426,410.58 | \$398,259.20        | \$424,816.36  | \$28,151.38             | 7.07%               | \$1,594.22  | 0.38%      |
| Subscriptions & Advertising              | 117,269.25   | 108,660.25          | 120,009.97    | 8,609.00                | 7.92%               | (2.740.72)  | (2.28%)    |
| Workshops                                | 297,642.18   | 211,982.00          | 282,329.00    | 85,660.18               | 40.41%              | 15,313.18   | 5.42%      |
| Annual Meeting                           | 639,606.41   | 573,204.50          | 564,610.04    | 66,401.91               | 11.58%              | 74,996.37   | 13.28%     |
| Publications & CD Sales                  | 133,890.33   | 172,020.32          | 181,045.69    | (38,129.99)             | (22.17%)            | (47,155.36) | (26.05%)   |
| Contributions                            |              | 100.00              |               | (100.00)                | (100.00%)           |             | 0.00%      |
| Investments                              | 1,332.61     | 970.24              | 1,365.00      | 362.37                  | 37.35%              | (32.39)     | (2.37%)    |
| Shipping, Handling, & Other              | 23,216.93    | 41,709.07           | 35,818.10     | (18,492.14)             | (44.34%)            | (12,601.17) | (35.18%)   |
| Total Income                             | 1,639,368.29 | 1,506,905.58        | 1,609,994.16  | 132,462.71              | 8.79%               | 29,374.13   | 1.82%      |
| Expenses                                 |              |                     |               |                         |                     |             |            |
| Salaries, Wages, & Benefits              | 471,075,05   | 435,768.07          | 472,477.89    | 35,306.98               | 8.10%               | (1,402,84)  | (0.30%)    |
| Office Occupancy & Utilities             | 48,600.39    | 48,482.20           | 47,238.19     | 118.19                  | 0.24%               | 1,362.20    | 2.88%      |
| Services                                 | 593,191.68   | 582,963.03          | 626,978,38    | 10,228.65               | 1.75%               | (33,786.70) | (5.39%)    |
| Supplies                                 | 13,445.48    | 9,715.39            | 10,891.33     | 3,730.09                | 38.39%              | 2,554.15    | 23.45%     |
| Travel                                   | 81,613.61    | 73,130.64           | 94,176.50     | 8,482.97                | 11.60%              | (12,562.89) | (13.34%)   |
| Leases, Rentals, & Licenses              | 11,537.24    | 12,676.22           | 24,367.57     | (1,138.98)              | (8.99%)             | (12,830.33) | (52.65%)   |
| Taxes, Dues, & Subscriptions             | 22,070.22    | 12,405.00           | 9,186.00      | 9,665.22                | 77.91% <sup>°</sup> | 12,884.22   | 140.26%    |
| Depreciation, Cost of Goods Sold & Other | 228,498.27   | 228,109.33          | 230,036.98    | 388.94                  | 0.17%               | (1,538.71)  | (0.67%)    |
| Total Expenses                           | 1,470,031.94 | 1,403,249.88        | 1,515,352.84  | 66,782.06               | 4.76%               | (45,320.90) | (2.99%)    |
| Net Gain or (Loss)                       | 169,336.35   | 103,655.70          | 94,641.32     | 65,680.65               | 63.36%              | 74,695.03   | 78.92%     |