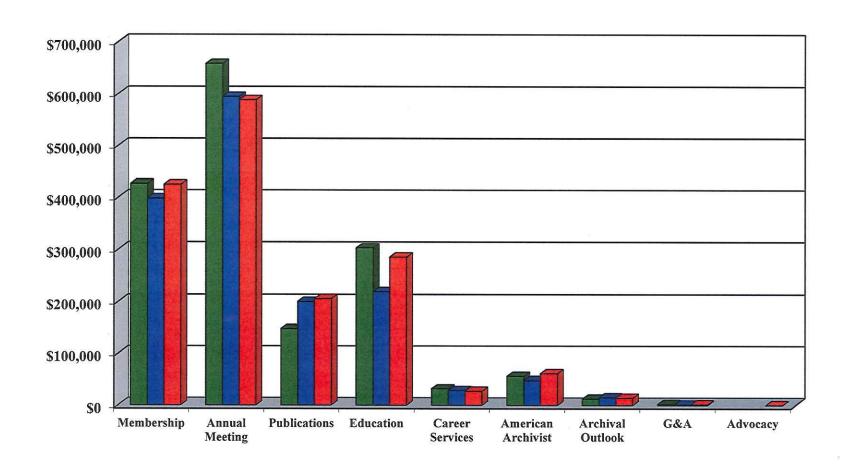

#### Society of American Archivists SAA Net Gain Or Loss By Cost Center For the Six Months Ending December 31, 2013

|                          | Year-To-Date | Year-To-Date | Budget       | This Year Vs. Last Year |            | This Year Vs. Budget |            |
|--------------------------|--------------|--------------|--------------|-------------------------|------------|----------------------|------------|
|                          | 12/31/13     | 12/31/12     | 12/31/13     | \$ Variance             | % Variance | \$ Variance          | % Variance |
| Operations               |              |              |              |                         |            |                      |            |
| Membership               | \$374,500.87 | \$345,364.81 | \$377,844.17 | \$29,136.06             | 8,44%      | (\$3,343.30)         | (0.88%)    |
| Annual Meeting           | 179,170.91   | 117,122.88   | 93,968.05    | 62,048.03               | 52.98%     | 85,202.86            | 90.67%     |
| Publications             | (14,279.64)  | 28,546.63    | 31,289.50    | (42,826.27)             | (150.02%)  | (45,569.14)          | (145.64%)  |
| Education                | 73,338.47    | 38,599.33    | 45,649.46    | 34,739.14               | 90.00%     | 27,689.01            | 60.66%     |
| Career Services          | 19,298.87    | 14,313.49    | 15,313.03    | 4,985.38                | 34.83%     | 3,985.84             | 26.03%     |
| American Archivist       | (27,513.37)  | (31,393.76)  | (23,249.92)  | 3,880.39                | (12.36%)   | (4,263,45)           | 18.34%     |
| Archival Outlook         | (55,227.40)  | (55,961.31)  | (59,981.51)  | 733.91                  | (1.31%)    | 4,754.11             | (7.93%)    |
| General & Administrative | (284,890.17) | (264,446.87) | (279,366.91) | (20,443.30)             | 7.73%      | (5,523.26)           | 1.98%      |
| Advocacy                 | (36,582.49)  | (22,543.82)  | (51,863.92)  | (14,038.67)             | 62.27%     | 15,281.43            | (29.46%)   |
| Governance               | (58,479.70)  | (65,945.68)  | (54,960.63)  | 7,465.98                | (11.32%)   | (3,519.07)           | 6.40%      |
| Total Net Gain/(Loss)    | 169,336.35   | 103,655.70   | 94,641.32    | 65,680.65               | 63.36%     | 74,695.03            | 78.92%     |

#### Society of American Archivists Income Statement by Cost Center For the Six Months Ending December 31, 2013

|                          | Year-To-Date | Year-To-Date | Budget       | This Year Vs. |            | This Year V | s. Budget  |
|--------------------------|--------------|--------------|--------------|---------------|------------|-------------|------------|
|                          | 12/31/13     | 12/31/12     | 12/31/13     | \$ Variance   | % Variance | \$ Variance | % Variance |
| Revenues                 |              |              |              |               |            |             |            |
| Membership               | \$426,590.58 | \$398,520,40 | \$425,066.36 | \$28,070.18   | 7.04%      | \$1,524.22  | 0,36%      |
| Annual Meeting           | 658,583,78   | 594,750.11   | 588,360.04   | 63,833.67     | 10.73%     | 70,223.74   | 11.94%     |
| Publications             | 147,828.38   | 200,475,48   | 206,013.81   | (52,647.10)   | (26.26%)   | (58,185.43) | (28.24%)   |
| Education                | 303,442.18   | 219,693.00   | 285,829.00   | 83,749.18     | 38.12%     | 17.613.18   | 6.16%      |
| Career Services          | 32,003.70    | 28,665.70    | 27,149.98    | 3,338.00      | 11.64%     | 4,853.72    | 17.88%     |
| American Archivist       | 56,375.76    | 48,539.50    | 61,834.98    | 7,836.26      | 16.14%     | (5,459.22)  | (8.83%)    |
| Archival Outlook         | 12,410.30    | 15,165.05    | 14,124.99    | (2,754.75)    | (18.17%)   | (1,714.69)  | (12.14%)   |
| General & Administrative | 2,133.61     | 1,096.34     | 1,365.00     | 1,037.27      | 94.61%     | 768.61      | 56.31%     |
| Advocacy                 |              |              | 250.00       |               | 0.00%      | (250.00)    | (100.00%)  |
| Governance               |              |              |              |               | 0.00%      |             | 0.00%      |
| Total Revenues           | 1,639,368.29 | 1,506,905.58 | 1,609,994.16 | 132,462.71    | 8.79%      | 29,374.13   | 1.82%      |
| Expenses                 |              |              |              |               |            |             |            |
| Membership               | 52,089.71    | 53,155.59    | 47,222.19    | (1.065.88)    | (2.01%)    | 4,867.52    | 10.31%     |
| Annual Meeting           | 479,412.87   | 477,627.23   | 494,391.99   | 1.785.64      | 0.37%      | (14,979,12) | (3.03%)    |
| Publications             | 162,108.02   | 171,928.85   | 174,724.31   | (9,820.83)    | (5.71%)    | (12,616.29) | (7.22%)    |
| Education                | 230,103.71   | 181,093.67   | 240,179.54   | 49,010.04     | 27.06%     | (10,075.83) | (4.20%)    |
| Career Services          | 12,704.83    | 14,352.21    | 11,836.95    | (1,647.38)    | (11.48%)   | 867.88      | 7.33%      |
| American Archivist       | 83,889.13    | 79,933.26    | 85,084.90    | 3,955.87      | 4.95%      | (1.195.77)  | (1.41%)    |
| Archival Outlook         | 67,637.70    | 71,126.36    | 74,106.50    | (3,488.66)    | (4.90%)    | (6,468.80)  | (8.73%)    |
| General & Administrative | 287,023.78   | 265,543.21   | 280,731.91   | 21,480.57     | 8.09%      | 6,291.87    | 2.24%      |
| Advocacy                 | 36,582.49    | 22,543.82    | 52,113.92    | 14,038.67     | 62.27%     | (15,531.43) | (29.80%)   |
| Governance               | 58,479.70    | 65,945.68    | 54,960.63    | (7,465.98)    | (11.32%)   | 3,519.07    | 6.40%      |
| Total Expenses           | 1,470,031.94 | 1,403,249.88 | 1,515,352.84 | 66,782.06     | 4.76%      | (45,320.90) | (2.99%)    |
| Total Net Gain/(Loss)    | 169,336.35   | 103,655.70   | 94,641.32    | 65,680.65     | 63.36%     | 74,695.03   | 78.92%     |