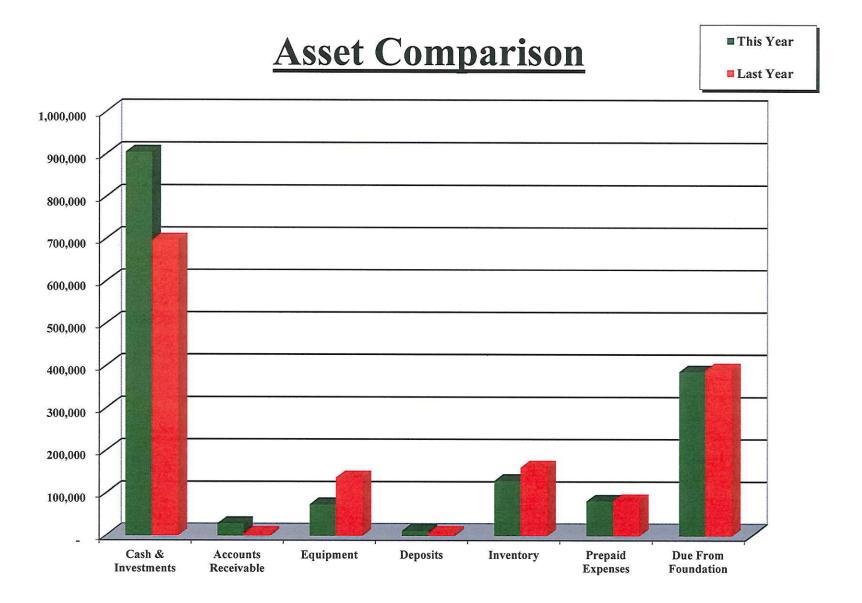

#### **Balance Sheet**

The balance sheet strengthened in December. Cash and Investments balances combined exceeded last year by \$208,013.32 (29.83%). Total deferred revenues exceeded last year by \$41,225.15 (7.52%). Membership and Exhibitors are two areas that are particularly strong in comparison to last year. We are monitoring Education's deferred revenues to ascertain whether the decrease indicates a decline in future revenues. So far, it has not.

#### Society of American Archivists Balance Sheet - Operations December 31, 2013

|                                         | Figural 2014 | E:: 2012     | Fiscal 2014 vs, |            |
|-----------------------------------------|--------------|--------------|-----------------|------------|
|                                         | Fiscal 2014  | Fiscal 2013  | \$ Variance     | % Variance |
| Assets                                  |              |              |                 |            |
| Cash & Investments                      | \$905,421.11 | \$697,407.79 | \$208,013.32    | 29.83%     |
| Accounts Receivable                     | 28,860.59    | 5,513.53     | 23,347.06       | 423.45%    |
| Equipment                               | 73,740.12    | 136,788.17   | (63,048.05)     | (46.09%)   |
| Deposits                                | 11,851.00    | 7,000.00     | 4,851.00        | 69.30%     |
| Inventory                               | 129,800.86   | 161,504.61   | (31,703.75)     | (19.63%)   |
| Prepaid Expenses                        | 81,712.81    | 82,891.70    | (1,178.89)      | (1.42%)    |
| Due From Foundation                     | 387,337.99   | 392,285.06   | (4,947.07)      | (1.26%)    |
| Total Assets                            | 1,618,724.48 | 1,483,390.86 | 135,333.62      | 9.12%      |
| Liabilities                             |              |              |                 |            |
| Accounts Payable                        | 17,573.51    | 15,290.71    | 2,282.80        | 14.93%     |
| Salaries and Wages Payable              | 41,171.10    | 35,478.30    | 5,692.80        | 16.05%     |
| Deferred Revenues                       | ,            | ,            | .,              |            |
| Annual Meeting                          | 448.00       | 319.00       | 129.00          | 40.44%     |
| Subscriptions                           | 79,084.75    | 77,625.50    | 1,459.25        | 1.88%      |
| Membership                              | 468,096.81   | 433,556.27   | 34,540.54       | 7.97%      |
| Education                               | 14,124.16    | 22,379.00    | (8,254.84)      | (36.89%)   |
| Sponsors                                | 5,000.00     |              | 5,000.00        | 0.00%      |
| Advertising                             | 3,714.00     | 3,000.00     | 714.00          | 23.80%     |
| Exhibitors                              | 16,700.00    | 9,300.00     | 7,400.00        | 79.57%     |
| Consultants                             | 1,940.40     | 1,703.20     | 237.20          | 13.93%     |
| Total Deferred Revenues                 | 589,108.12   | 547,882.97   | 41,225.15       | 7.52%      |
| Due to Council-Directed Funds           | 74,038.11    | 13,333.56    | 60,704.55       | 455.28%    |
| Due To Foundation                       | 7,598.14     | 46,153.78    | (38,555.64)     | (83.54%)   |
| Deferred Rent                           | 15,953.30    | 19,860.26    | (3,906.96)      | (19.67%)   |
| Total Liabilities                       | 745,442.28   | 677,999.58   | 67,442.70       | 9.95%      |
| Net Assets                              |              |              |                 |            |
| Fund Balance                            | 703,945.85   | 701,735.58   | 2,210.27        | 0.31%      |
| Net Gain or Loss                        | 169,336.35   | 103,655.70   | 65,680.65       | 63.36%     |
| <b>Total Net Assets</b>                 | 873,282.20   | 805,391.28   | 67,890.92       | 8.43%      |
| <b>Total Liabilities and Net Assets</b> | 1,618,724.48 | 1,483,390.86 | 135,333.62      | 9.12%      |