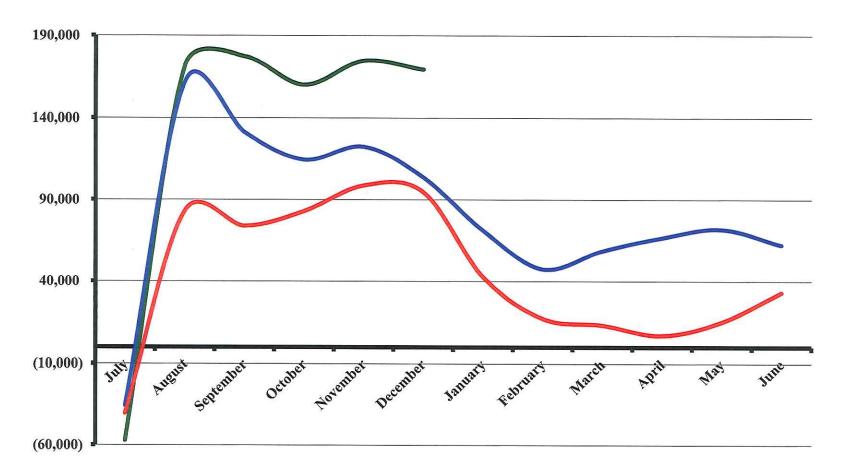

%     |
| Archival Outlook         | (55,227.40)  | (55,961.31)  | (59,981.51)  | 733.91                  | (1.31%)    | 4,754.11             | (7.93%)    |
| General & Administrative | (284,890.17) | (264,446.87) | (279,366.91) | (20,443.30)             | 7.73%      | (5,523.26)           | 1.98%      |
| Advocacy                 | (36,582.49)  | (22,543.82)  | (51,863.92)  | (14,038.67)             | 62.27%     | 15,281.43            | (29.46%)   |
| Governance               | (58,479.70)  | (65,945.68)  | (54,960.63)  | 7,465.98                | (11.32%)   | (3,519.07)           | 6.40%      |
| Total Net Gain/(Loss)    | 169,336.35   | 103,655.70   | 94,641.32    | 65,680.65               | 63.36%     | 74,695.03            | 78.92%     |

## **Operations Cumulative Net Gain/Loss**





## Net Gain Or Loss By Cost Center Group





## Net Gain Or Loss By Cost Center





#### Society of American Archivists Income Statement by Cost Center For the Six Months Ending December 31, 2013

|                          | Year-To-Date | Year-To-Date | Budget       | This Year Vs. |            | This Year V | s. Budget  |
|--------------------------|--------------|--------------|--------------|---------------|------------|-------------|------------|
|                          | 12/31/13     | 12/31/12     | 12/31/13     | \$ Variance   | % Variance | \$ Variance | % Variance |
| Revenues                 |              |              |              |               |            |             |            |
| Membership               | \$426,590.58 | \$398,520,40 | \$425,066.36 | \$28,