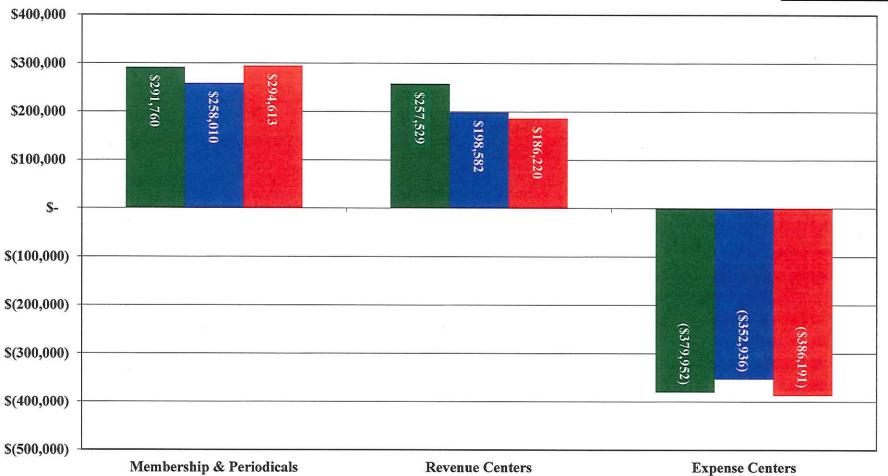

## Cost Center Revenues vs. Expenses

#### Society of American Archivists Membership and Periodicals For the Six Months Ending December 31, 2013

|                                                                                                                                                                                                    | Year-To-Date                                                                        | Year-To-Date Budget                                                                                      | Budget                                                                                | This Year Vs.                                                                                                      | Last Year                                                                        | This Year Vs. Budget                                                                   |                                                                                            |
|----------------------------------------------------------------------------------------------------------------------------------------------------------------------------------------------------|-------------------------------------------------------------------------------------|----------------------------------------------------------------------------------------------------------|---------------------------------------------------------------------------------------|--------------------------------------------------------------------------------------------------------------------|----------------------------------------------------------------------------------|----------------------------------------------------------------------------------------|--------------------------------------------------------------------------------------------|
|                                                                                                                                                                                                    | 12/31/13                                                                            | 12/31/12                                                                                                 | 12/31/13                                                                              | \$ Variance                                                                                                        | % Variance                                                                       | \$ Variance                                                                            | % Variance                                                                                 |
| Income                                                                                                                                                                                             |                                                                                     |                                                                                                          |                                                                                       |                                                                                                                    |                                                                                  |                                                                                        |                                                                                            |
| Dues Subscriptions & Advertising Workshops Annual Meeting Publications & CD Sales Contributions Investments                                                                                        | \$426,410.58<br>67,400.55                                                           | \$398,259.20<br>62,279.55                                                                                | \$424,816.36<br>74,709.99                                                             | \$28,151.38<br>5,121.00                                                                                            | 7.07%<br>8.22%<br>0.00%<br>0.00%<br>0.00%<br>0.00%                               | \$1,594.22<br>(7,309.44)                                                               | 0.38%<br>(9.78%)<br>0.00%<br>0.00%<br>0.00%<br>0.00%                                       |
| Shipping, Handling, & Other                                                                                                                                                                        | 1,565.51                                                                            | 1,686.20                                                                                                 | 1,499.98                                                                              | (120.69)                                                                                                           | (7.16%)                                                                          | 65.53                                                                                  | 4.37%                                                                                      |
| Total Income                                                                                                                                                                                       | 495,376.64                                                                          | 462,224.95                                                                                               | 501,026.33                                                                            | 33,151.69                                                                                                          | 7.17%                                                                            | (5,649.69)                                                                             | (1.13%)                                                                                    |
| Expenses                                                                                                                                                                                           |                                                                                     |                                                                                                          |                                                                                       |                                                                                                                    |                                                                                  |                                                                                        |                                                                                            |
| Salaries, Wages, & Benefits Office Occupancy & Utilities Services Supplies Travel Leases, Rentals, & Licenses Taxes, Dues, & Subscriptions Depreciation, Cost of Goods Sold & Other Total Expenses | 76,955.57<br>7,564.84<br>110,826.50<br>936.35<br>1,349.28<br>5,984.00<br>203,616.54 | 92,960.13<br>9,863.10<br>95,053.34<br>2,241.07<br>1,597.27<br>1,768.30<br>495.00<br>237.00<br>204,215.21 | 83,007.34<br>8,176.95<br>106,105.16<br>2,775.07<br>2,349.07<br>4,000.00<br>206,413.59 | (16,004.56)<br>(2,298.26)<br>15,773.16<br>(1,304.72)<br>(1,597.27)<br>(419.02)<br>(495.00)<br>5,747.00<br>(598.67) | (17.22%) (23.30%) 16.59% (58.22%) (100.00%) (23.70%) (100.00%) 2,424.89% (0.29%) | (6,051.77)<br>(612.11)<br>4,721.34<br>(1,838.72)<br>(999.79)<br>1,984.00<br>(2,797.05) | (7.29%)<br>(7.49%)<br>4.45%<br>(66.26%)<br>0.00%<br>(42.56%)<br>0.00%<br>49.60%<br>(1.36%) |
| Net Gain or (Loss)                                                                                                                                                                                 | 291,760.10                                                                          | 258,009.74                                                                                               | 294,612.74                                                                            | 33,750.36                                                                                                          | 13.08%                                                                           | (2,852.64)                                                                             | (0.97%)                                                                                    |

#### Society of American Archivists Operational Revenue Centers For the Six Months Ending December 31, 2013

|                                          | Year-To-Date | ear-To-Date Year-To-Date |                    | This Year Vs. | This Year Vs. Last Year |             | This Year Vs. Budget |  |
|------------------------------------------|--------------|--------------------------|--------------------|---------------|-------------------------|-------------|----------------------|--|
|                                          | 12/31/13     | 12/31/12                 | Budget<br>12/31/13 | \$ Variance   | % Variance              | \$ Variance | % Variance           |  |
| Income                                   |              |                          |                    |               |                         |             |                      |  |
| Dues                                     |              |                          |                    |               | 0.00%                   |             | 0.00%                |  |
| Subscriptions & Advertising              | 49,868.70    | 46,380.70                | 45,299.98          | 3,488.00      | 7.52%                   | 4,568.72    | 10.09%               |  |
| Workshops                                | 297,642.18   | 211,982.00               | 282,079.00         | 85,660.18     | 40.41%                  | 15,563.18   | 5.52%                |  |
| Annual Meeting                           | 639,606.41   | 573,204.50               | 564,610.04         | 66,401.91     | 11.58%                  | 74,996.37   | 13.28%               |  |
| Publications & CD Sales                  | 133,890.33   | 172,020.32               | 181,045.69         | (38,129.99)   | (22.17%)                | (47,155.36) | (26.05%)             |  |
| Contributions                            |              |                          |                    |               | 0.00%                   |             | 0.00%                |  |
| Investments                              |              |                          |                    |               | 0.00%                   |             | 0.00%                |  |
| Shipping, Handling, & Other              | 20,850.42    | 39,996.77                | 34,318.12          | (19,146.35)   | (47.87%)                | (13,467.70) | (39.24%)             |  |
| Total Income                             | 1,141,858.04 | 1,043,584.29             | 1,107,352.83       | 98,273.75     | 9.42%                   | 34,505.21   | 3.12%                |  |
| Expenses                                 |              |                          |                    |               |                         |             |                      |  |
| Salaries, Wages, & Benefits              | 215,190.43   | 186,783.74               | 202,394.52         | 28,406,69     | 15.21%                  | 12,795.91   | 6.32%                |  |
| Office Occupancy & Utilities             | 21,560.21    | 19,552.83                | 20,142,40          | 2,007.38      | 10.27%                  | 1,417.81    | 7.04%                |  |
| Services                                 | 383,725.57   | 386,806.45               | 408,273,18         | (3,080.88)    | (0.80%)                 | (24,547.61) | (6.01%)              |  |
| Supplies                                 | 9,213.09     | 5,183.97                 | 6,016,69           | 4,029.12      | 77.72%                  | 3.196.40    | 53.13%               |  |
| Travel                                   | 66,322.84    | 56,680.11                | 81,314.00          | 9,642.73      | 17.01%                  | (14,991.16) | (18.44%)             |  |
| Leases, Rentals, & Licenses              | 6,462.02     | 7,348.12                 | 17,638.69          | (886.10)      | (12.06%)                | (11.176.67) | (63.36%)             |  |
| Taxes, Dues, & Subscriptions             | 1,496.00     | 2,184.00                 |                    | (688.00)      | (31.50%)                | 1,496.00    | 0.00%                |  |
| Depreciation, Cost of Goods Sold & Other | 180,359.27   | 180,462.74               | 185,353.31         | (103.47)      | (0.06%)                 | (4,994.04)  | (2.69%)              |  |
| Total Expenses                           | 884,329.43   | 845,001.96               | 921,132.79         | 39,327.47     | 4.65%                   | (36,803.36) | (4.00%)              |  |
| Net Gain or (Loss)                       | 257,528.61   | 198,582.33               | 186,220.04         | 58,946.28     | 29.68%                  | 71,308.57   | 38.29%               |  |