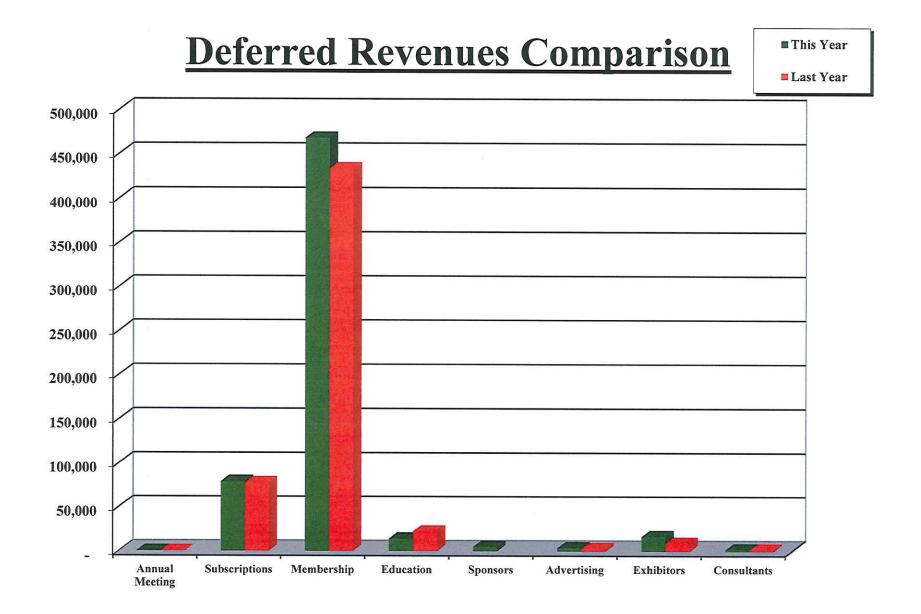

#### **Balance Sheet**

The balance sheet strengthened in December. Cash and Investments balances combined exceeded last year by \$208,013.32 (29.83%). Total deferred revenues exceeded last year by \$41,225.15 (7.52%). Membership and Exhibitors are two areas that are particularly strong in comparison to last year. We are monitoring Education's deferred revenues to ascertain whether the decrease indicates a decline in future revenues. So far, it has not.

#### Society of American Archivists Balance Sheet - Operations December 31, 2013

|                                         | Figural 2014 | E:: 2012     | Fiscal 2014 vs, |            |
|-----------------------------------------|--------------|--------------|-----------------|------------|
|                                         | Fiscal 2014  | Fiscal 2013  | \$ Variance     | % Variance |
| Assets                                  |              |              |                 |            |
| Cash & Investments                      | \$905,421.11 | \$697,407.79 | \$208,013.32    | 29.83%     |
| Accounts Receivable                     | 28,860.59    | 5,513.53     | 23,347.06       | 423.45%    |
| Equipment                               | 73,740.12    | 136,788.17   | (63,048.05)     | (46.09%)   |
| Deposits                                | 11,851.00    | 7,000.00     | 4,851.00        | 69.30%     |
| Inventory                               | 129,800.86   | 161,504.61   | (31,703.75)     | (19.63%)   |
| Prepaid Expenses                        | 81,712.81    | 82,891.70    | (1,178.89)      | (1.42%)    |
| Due From Foundation                     | 387,337.99   | 392,285.06   | (4,947.07)      | (1.26%)    |
| Total Assets                            | 1,618,724.48 | 1,483,390.86 | 135,333.62      | 9.12%      |
| Liabilities                             |              |              |                 |            |
| Accounts Payable                        | 17,573.51    | 15,290.71    | 2,282.80        | 14.93%     |
| Salaries and Wages Payable              | 41,171.10    | 35,478.30    | 5,692.80        | 16.05%     |
| Deferred Revenues                       | ,            | ,            | .,              |            |
| Annual Meeting                          | 448.00       | 319.00       | 129.00          | 40.44%     |
| Subscriptions                           | 79,084.75    | 77,625.50    | 1,459.25        | 1.88%      |
| Membership                              | 468,096.81   | 433,556.27   | 34,540.54       | 7.97%      |
| Education                               | 14,124.16    | 22,379.00    | (8,254.84)      | (36.89%)   |
| Sponsors                                | 5,000.00     |              | 5,000.00        | 0.00%      |
| Advertising                             | 3,714.00     | 3,000.00     | 714.00          | 23.80%     |
| Exhibitors                              | 16,700.00    | 9,300.00     | 7,400.00        | 79.57%     |
| Consultants                             | 1,940.40     | 1,703.20     | 237.20          | 13.93%     |
| Total Deferred Revenues                 | 589,108.12   | 547,882.97   | 41,225.15       | 7.52%      |
| Due to Council-Directed Funds           | 74,038.11    | 13,333.56    | 60,704.55       | 455.28%    |
| Due To Foundation                       | 7,598.14     | 46,153.78    | (38,555.64)     | (83.54%)   |
| Deferred Rent                           | 15,953.30    | 19,860.26    | (3,906.96)      | (19.67%)   |
| Total Liabilities                       | 745,442.28   | 677,999.58   | 67,442.70       | 9.95%      |
| Net Assets                              |              |              |                 |            |
| Fund Balance                            | 703,945.85   | 701,735.58   | 2,210.27        | 0.31%      |
| Net Gain or Loss                        | 169,336.35   | 103,655.70   | 65,680.65       | 63.36%     |
| <b>Total Net Assets</b>                 | 873,282.20   | 805,391.28   | 67,890.92       | 8.43%      |
| <b>Total Liabilities and Net Assets</b> | 1,618,724.48 | 1,483,390.86 | 135,333.62      | 9.12%      |