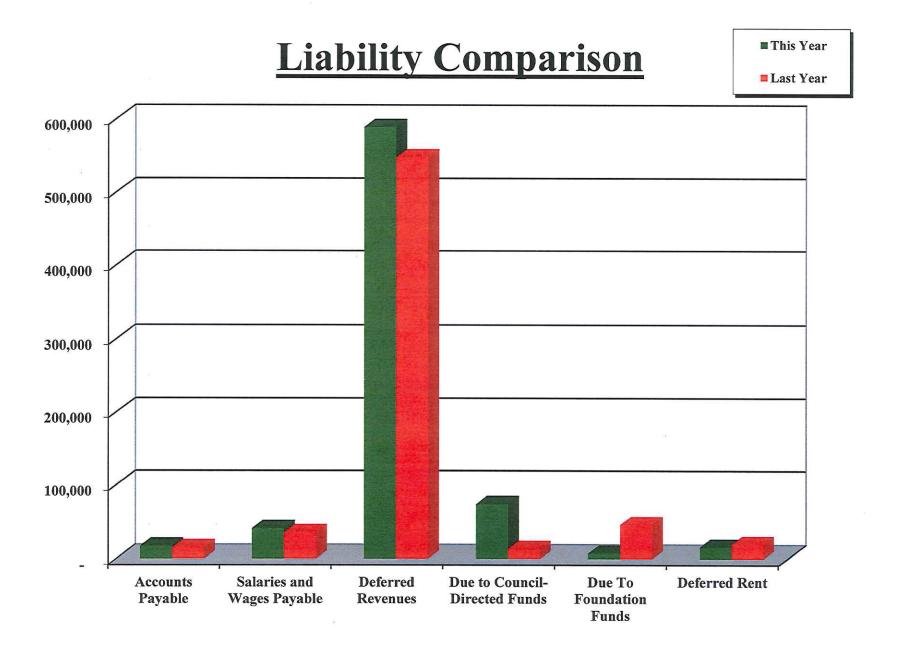

#### Society of American Archivists Balance Sheet - Operations December 31, 2013

|                                         | Figural 2014 | E:: 2012     | Fiscal 2014 vs, |            |
|-----------------------------------------|--------------|--------------|-----------------|------------|
|                                         | Fiscal 2014  | Fiscal 2013  | \$ Variance     | % Variance |
| Assets                                  |              |              |                 |            |
| Cash & Investments                      | \$905,421.11 | \$697,407.79 | \$208,013.32    | 29.83%     |
| Accounts Receivable                     | 28,860.59    | 5,513.53     | 23,347.06       | 423.45%    |
| Equipment                               | 73,740.12    | 136,788.17   | (63,048.05)     | (46.09%)   |
| Deposits                                | 11,851.00    | 7,000.00     | 4,851.00        | 69.30%     |
| Inventory                               | 129,800.86   | 161,504.61   | (31,703.75)     | (19.63%)   |
| Prepaid Expenses                        | 81,712.81    | 82,891.70    | (1,178.89)      | (1.42%)    |
| Due From Foundation                     | 387,337.99   | 392,285.06   | (4,947.07)      | (1.26%)    |
| Total Assets                            | 1,618,724.48 | 1,483,390.86 | 135,333.62      | 9.12%      |
| Liabilities                             |              |              |                 |            |
| Accounts Payable                        | 17,573.51    | 15,290.71    | 2,282.80        | 14.93%     |
| Salaries and Wages Payable              | 41,171.10    | 35,478.30    | 5,692.80        | 16.05%     |
| Deferred Revenues                       | ,            | ,            | .,              |            |
| Annual Meeting                          | 448.00       | 319.00       | 129.00          | 40.44%     |
| Subscriptions                           | 79,084.75    | 77,625.50    | 1,459.25        | 1.88%      |
| Membership                              | 468,096.81   | 433,556.27   | 34,540.54       | 7.97%      |
| Education                               | 14,124.16    | 22,379.00    | (8,254.84)      | (36.89%)   |
| Sponsors                                | 5,000.00     |              | 5,000.00        | 0.00%      |
| Advertising                             | 3,714.00     | 3,000.00     | 714.00          | 23.80%     |
| Exhibitors                              | 16,700.00    | 9,300.00     | 7,400.00        | 79.57%     |
| Consultants                             | 1,940.40     | 1,703.20     | 237.20          | 13.93%     |
| Total Deferred Revenues                 | 589,108.12   | 547,882.97   | 41,225.15       | 7.52%      |
| Due to Council-Directed Funds           | 74,038.11    | 13,333.56    | 60,704.55       | 455.28%    |
| Due To Foundation                       | 7,598.14     | 46,153.78    | (38,555.64)     | (83.54%)   |
| Deferred Rent                           | 15,953.30    | 19,860.26    | (3,906.96)      | (19.67%)   |
| Total Liabilities                       | 745,442.28   | 677,999.58   | 67,442.70       | 9.95%      |
| Net Assets                              |              |              |                 |            |
| Fund Balance                            | 703,945.85   | 701,735.58   | 2,210.27        | 0.31%      |
| Net Gain or Loss                        | 169,336.35   | 103,655.70   | 65,680.65       | 63.36%     |
| <b>Total Net Assets</b>                 | 873,282.20   | 805,391.28   | 67,890.92       | 8.43%      |
| <b>Total Liabilities and Net Assets</b> | 1,618,724.48 | 1,483,390.86 | 135,333.62      | 9.12%      |