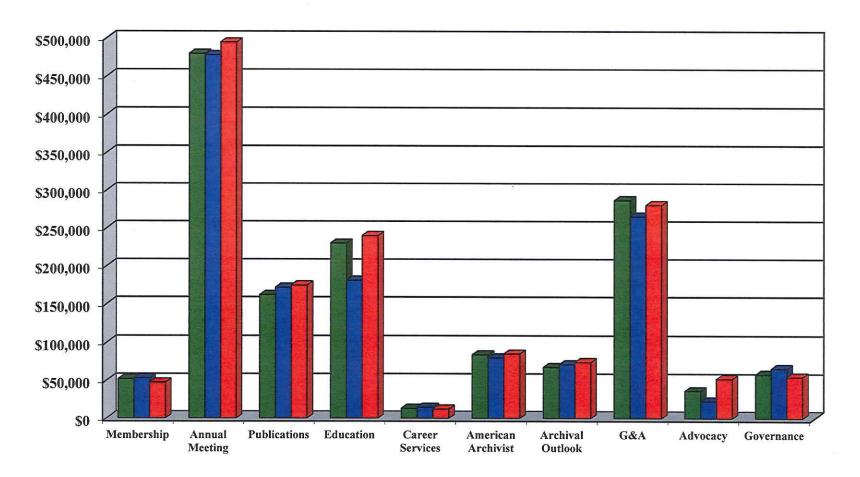

General & Administrative | 287,023.78   | 265,543.21   | 280,731.91   | 21,480.57     | 8.09%      | 6,291.87    | 2.24%      |
| Advocacy                 | 36,582.49    | 22,543.82    | 52,113.92    | 14,038.67     | 62.27%     | (15,531.43) | (29.80%)   |
| Governance               | 58,479.70    | 65,945.68    | 54,960.63    | (7,465.98)    | (11.32%)   | 3,519.07    | 6.40%      |
| Total Expenses           | 1,470,031.94 | 1,403,249.88 | 1,515,352.84 | 66,782.06     | 4.76%      | (45,320.90) | (2.99%)    |
| Total Net Gain/(Loss)    | 169,336.35   | 103,655.70   | 94,641.32    | 65,680.65     | 63.36%     | 74,695.03   | 78.92%     |

## Cost Center Revenues vs. Expenses





## **Revenues By Cost Center**





## **SAA Revenues by Cost Center**



## **Expenses By Cost Center**





## **SAA Expenses by Cost Center**



#### Society of American Archivists Consolidated Statement of Activities For the Six Months Ending December 31, 2013

|                                          | Year-To-Date | Year-To-Date Budget | This Year Vs. | This Year Vs. Last Year |                     | s. Budget   |            |
|------------------------------------------|--------------|---------------------|---------------|-------------------------|---------------------|-------------|------------|
|                                          | 12/31/13     | 12/31/12            | 12/31/13      | \$ Variance             | % Variance          | \$ Variance | % Variance |
| Income                                   |              |                     |               |                         |