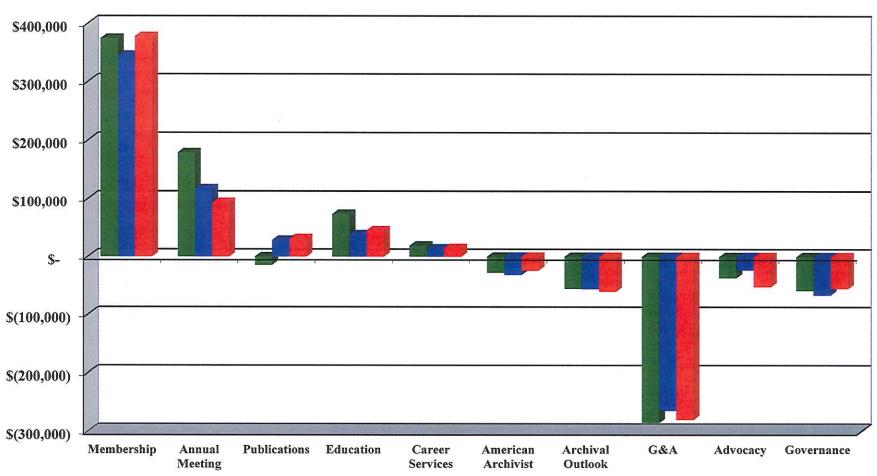

#### Society of American Archivists SAA Net Gain Or Loss By Cost Center For the Six Months Ending December 31, 2013

|                          | Year-To-Date | Year-To-Date | Budget       | This Year Vs. Last Year |            | This Year Vs. Budget |            |
|--------------------------|--------------|--------------|--------------|-------------------------|------------|----------------------|------------|
|                          | 12/31/13     | 12/31/12     | 12/31/13     | \$ Variance             | % Variance | \$ Variance          | % Variance |
| Operations               |              |              |              |                         |            |                      |            |
| Membership               | \$374,500.87 | \$345,364.81 | \$377,844.17 | \$29,136.06             | 8,44%      | (\$3,343.30)         | (0.88%)    |
| Annual Meeting           | 179,170.91   | 117,122.88   | 93,968.05    | 62,048.03               | 52.98%     | 85,202.86            | 90.67%     |
| Publications             | (14,279.64)  | 28,546.63    | 31,289.50    | (42,826.27)             | (150.02%)  | (45,569.14)          | (145.64%)  |
| Education                | 73,338.47    | 38,599.33    | 45,649.46    | 34,739.14               | 90.00%     | 27,689.01            | 60.66%     |
| Career Services          | 19,298.87    | 14,313.49    | 15,313.03    | 4,985.38                | 34.83%     | 3,985.84             | 26.03%     |
| American Archivist       | (27,513.37)  | (31,393.76)  | (23,249.92)  | 3,880.39                | (12.36%)   | (4,263,45)           | 18.34%     |
| Archival Outlook         | (55,227.40)  | (55,961.31)  | (59,981.51)  | 733.91                  | (1.31%)    | 4,754.11             | (7.93%)    |
| General & Administrative | (284,890.17) | (264,446.87) | (279,366.91) | (20,443.30)             | 7.73%      | (5,523.26)           | 1.98%      |
| Advocacy                 | (36,582.49)  | (22,543.82)  | (51,863.92)  | (14,038.67)             | 62.27%     | 15,281.43            | (29.46%)   |
| Governance               | (58,479.70)  | (65,945.68)  | (54,960.63)  | 7,465.98                | (11.32%)   | (3,519.07)           | 6.40%      |
| Total Net Gain/(Loss)    | 169,336.35   | 103,655.70   | 94,641.32    | 65,680.65               | 63.36%     | 74,695.03            | 78.92%     |

## Net Gain Or Loss By Cost Center